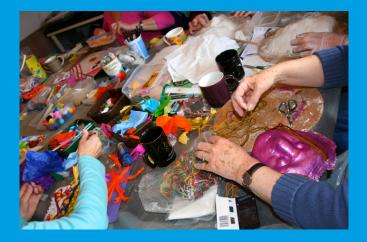

## **Get creative**

- no need to be good at art to take part
- try different activities
- create your own book!
- boost confidence

## Free and Fun

- 10 arts sessions
- materials provided
- personalised coaching
- connect with others

'This therapeutic course has been so beneficial because there was no "talking about that stuff."

'A time just to be - to make and create in a safe environment with people who get where you're at, without you having to say. Very powerful'